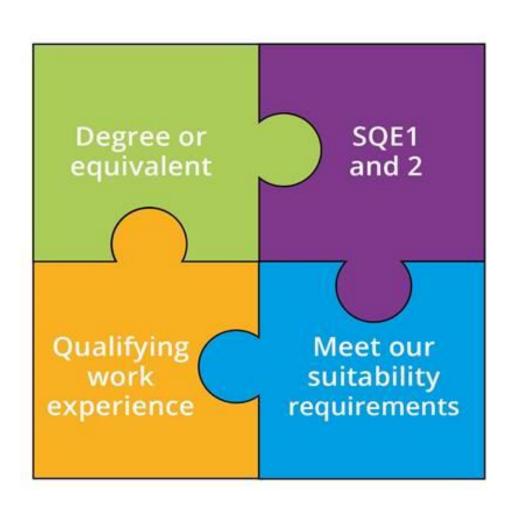

### What is the SQE?

- A single rigorous assessment
- Everyone will meet the same high standards in a consistent way
- We will no longer specify routes to admission as a solicitor
- Introduced autumn 2021