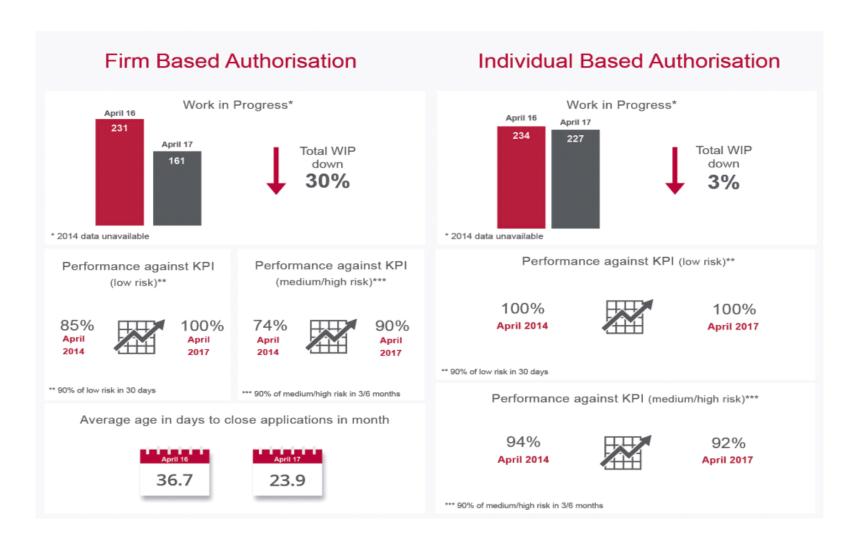

## Annex 2 - Firm Based and Individual Based Authorisation operational performance

12 July 2017