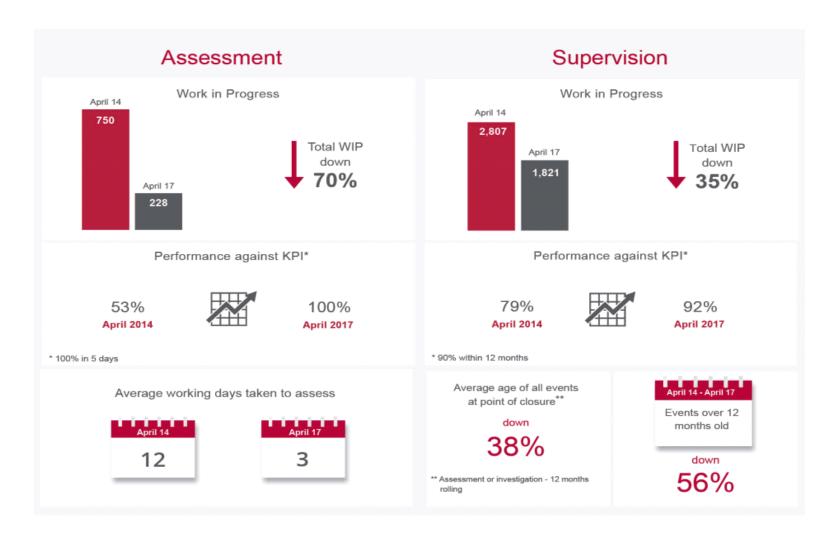

12 July 2017

**CLASSIFICATION - PUBLIC** 

**Annex 1 Actual Expenditure and Headcount** 





# SRA BOARD 12 July 2017

### **CLASSIFICATION - PUBLIC**

# Solicitors Regulation Authority

## Annex 2 - Firm Based and Individual Based Authorisation operational performance



12 July 2017

## **CLASSIFICATION - PUBLIC**

## Annex 3 – Assessment and Supervision operational performance





12 July 2017

### **CLASSIFICATION - PUBLIC**

## Annex 4 – Investigation and Enforcement operational performance





12 July 2017

### **CLASSIFICATION - PUBLIC**

## Annex 5 – Client Protection and Contact Centre operational performance